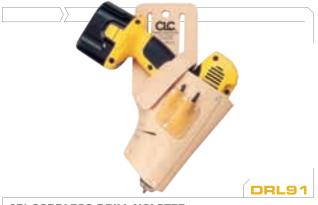

## **45° CORDLESS DRILL HOLSTER**

- Center-balanced design
- counters battery weight.
- Hook and loop safety strap.
- Fits most 1/4" 3/8" drills. > 2 Front pockets hold drill bits, pencils, etc.
- Top grain leather.