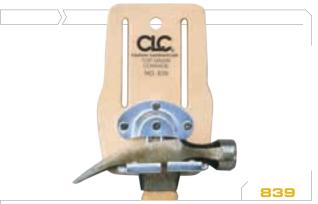

### **"SNAP-IN" SWINGING HAMMER HOLDER**

#### > Top grain leather.

- Snap-in design for quick insertion.
- Swing feature keeps hammer vertical. Fits belts up to 23/4" wide.

Cradle design keeps hammer secure.

Swing feature keeps hammer vertical.