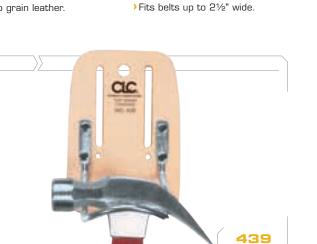

## STEEL LOOP HAMMER HOLDER

Top grain leather. Cradle design reduces hammer

movement.

Fits belts up to 23/4" wide.