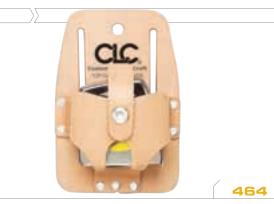

# **MEASURING TAPE HOLDER**

- > Top grain leather.
- Molded leather body retains shape.
- Riveted construction. Easy out keel design. Fits belts up to 23/4" wide.
- Snap closure safety strap
- helps secure measuring tape.