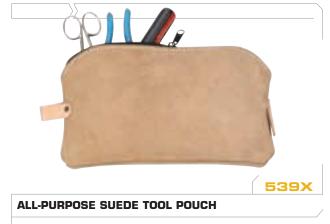

Fits belts up to 23/4" wide.

Heavy-duty suede leather. Accommodates a variety of tools.

> Full length zippered closure. > 10"L x 6"H