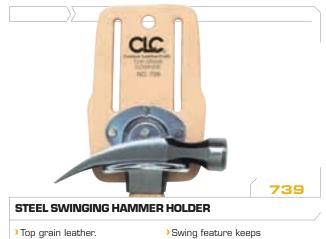

### **"SNAP-IN" SWINGING HAMMER HOLDER**

#### > Top grain leather.

- Snap-in design for quick insertion.
- Swing feature keeps hammer vertical. Fits belts up to 23/4" wide.

Cradle design keeps hammer secure.

Swing feature keeps hammer vertical.